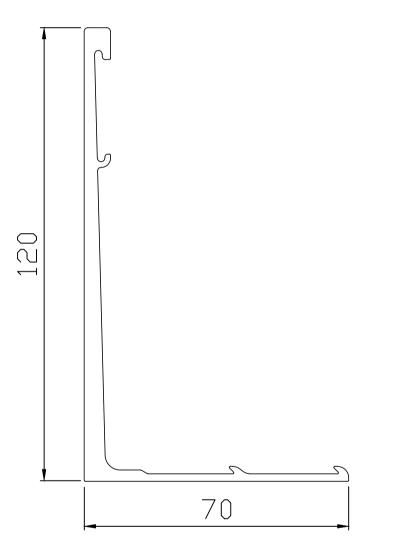

upporting documents: BR-EB, DS-AE, IG-AE

PLAN SCALE 1:4

ISOMETRIC CUT-AWAY VIEW NTS

SECTION SCALE 1:4

JOINER DETAIL
SCALE 1:4

PROFILE DETAIL
SCALE 1:1

Note: AluExcel can be used in conjunction with sub—base materials other than those shown. Please contact our technical team on (0)1580 830688 to discuss your requirements.