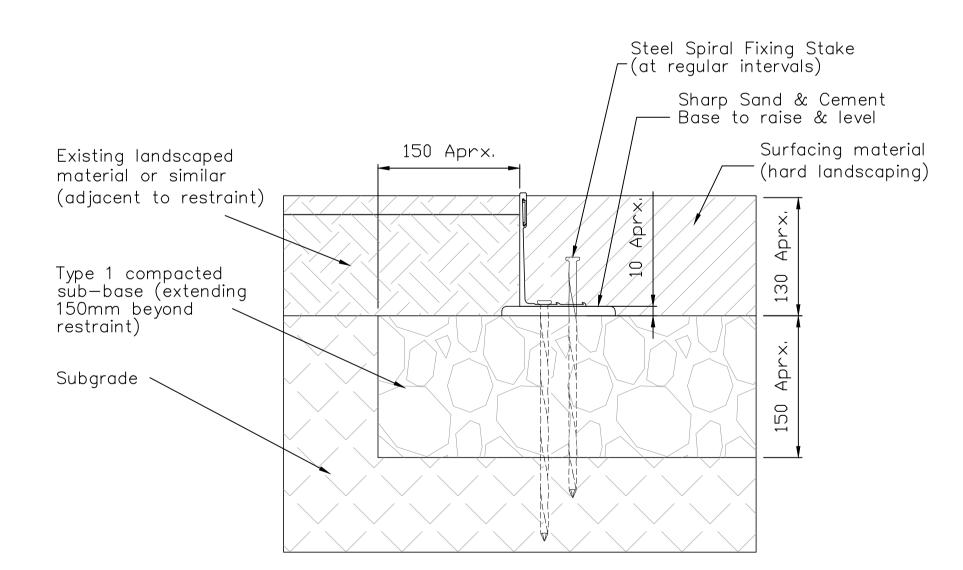

upporting documents: BR-EB, DS-AE, IG-AE

PLAN SCALE 1:4

ISOMETRIC CUT-AWAY VIEW NTS

SECTION SCALE 1:4

JOINER DETAIL
SCALE 1:4

PROFILE DETAIL
SCALE 1:1

Note: AluExcel can be used in conjunction with sub—base materials other than those shown. Please contact our technical team on (0)1580 830688 to discuss your requirements.