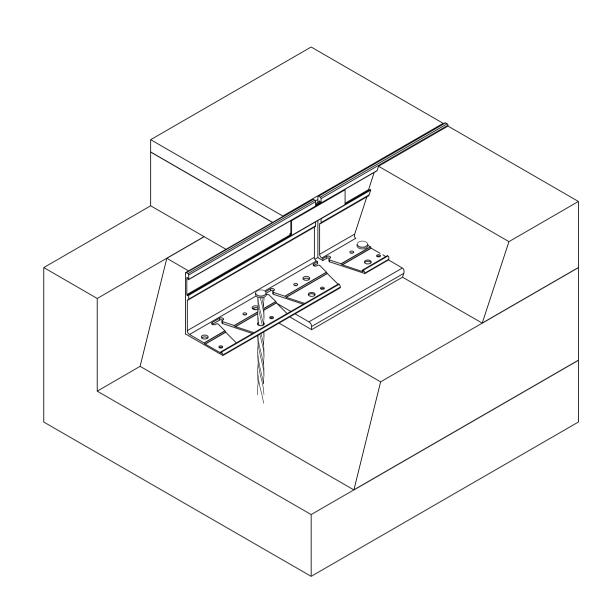

upporting documents: BR-EB, DS-AE, IG-AE

PLAN SCALE 1:4

ISOMETRIC CUT-AWAY VIEW NTS

SECTION SCALE 1:4

JOINER DETAIL
SCALE 1:4

PROFILE DETAIL
SCALE 1:1

Note: AluExcel can be used in conjunction with sub—base materials other than those shown. Please contact our technical team on (0)1580 830688 to discuss your requirements.