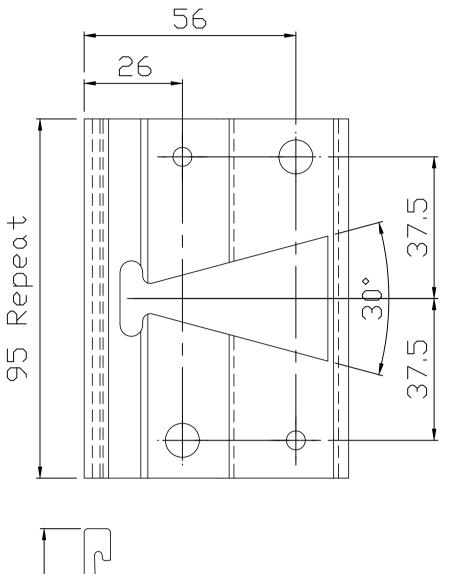

upporting documents: BR-EB, DS-AE, IG-AE

PLAN SCALE 1:4

ISOMETRIC CUT-AWAY VIEW NTS

SECTION SCALE 1:4

JOINER DETAIL
SCALE 1:4

PROFILE DETAIL
SCALE 1:1

Note: AluExcel can be used in conjunction with sub—base materials other than those shown. Please contact our technical team on (0)1580 830688 to discuss your requirements.