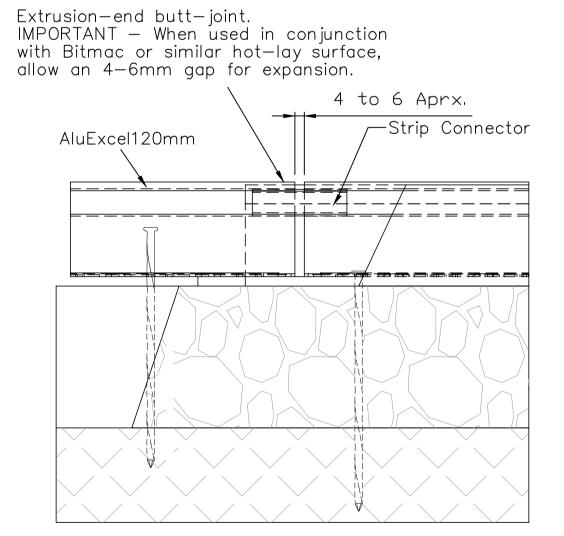

upporting documents: BR-EB, DS-AE, IG-AE

PLAN SCALE 1:4

ISOMETRIC CUT-AWAY VIEW NTS

SECTION SCALE 1:4

JOINER DETAIL
SCALE 1:4

PROFILE DETAIL
SCALE 1:1

Note: AluExcel can be used in conjunction with sub—base materials other than those shown. Please contact our technical team on (0)1580 830688 to discuss your requirements.