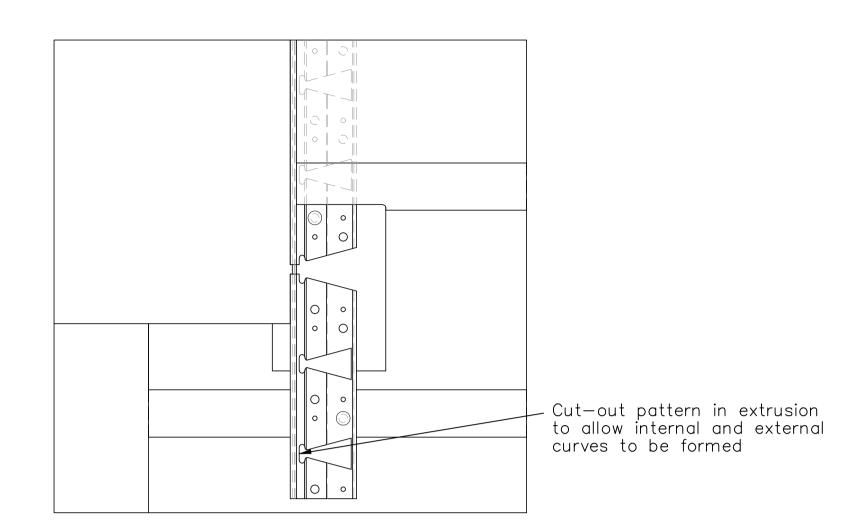

upporting documents: BR-EB, DS-AE, IG-AE

PLAN SCALE 1:4

ISOMETRIC CUT-AWAY VIEW NTS

SECTION SCALE 1:4

JOINER DETAIL
SCALE 1:4

PROFILE DETAIL
SCALE 1:1

Note: AluExcel can be used in conjunction with sub—base materials other than those shown. Please contact our technical team on (0)1580 830688 to discuss your requirements.