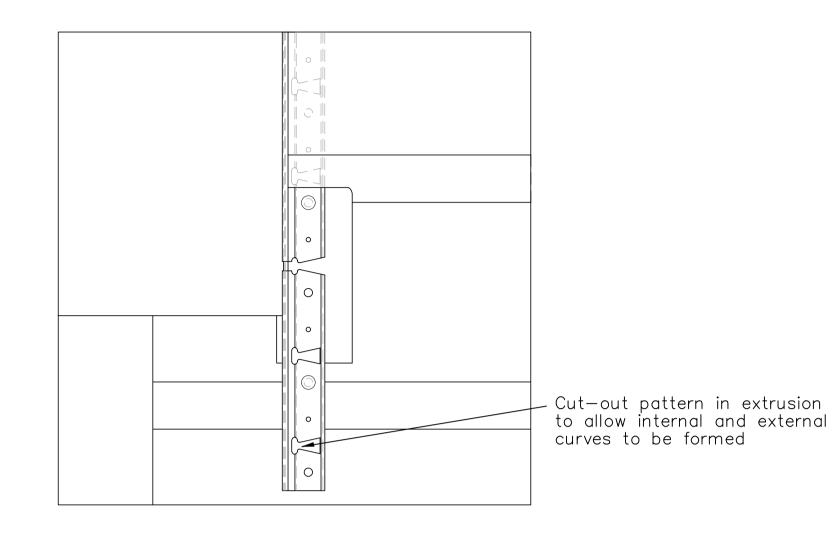

upporting documents: BR-EB, DS-AE, IG-AE

PLAN SCALE 1:4

ISOMETRIC CUT-AWAY VIEW NTS

Extrusion—end butt—joint.

IMPORTANT — When used in conjunction with Bitmac or similar hot—lay surface, allow an 4—6mm gap for expansion.