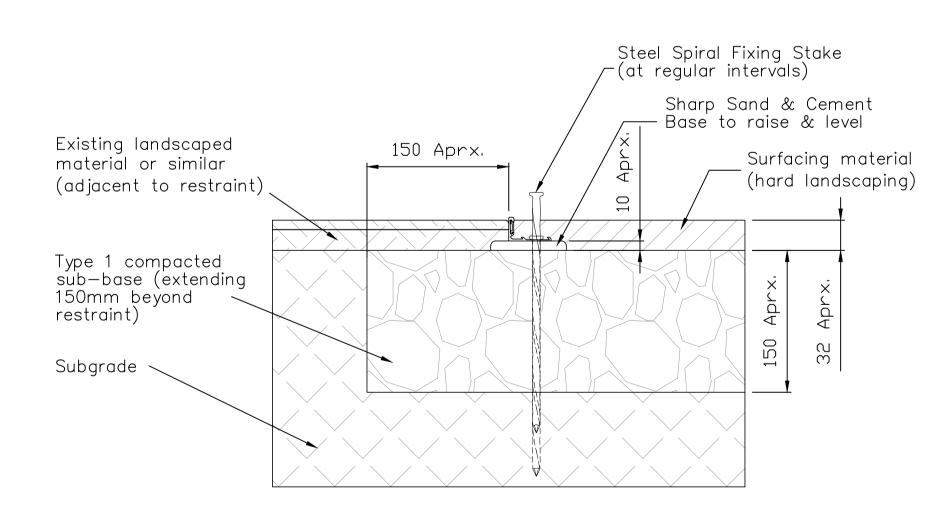

4 to 6 Aprx.

AluExcel25mm

—Strip Connector

SECTION SCALE 1:4

JOINER DETAIL
SCALE 1:4

PROFILE DETAIL
SCALE 1:1

Note: AluExcel can be used in conjunction with sub—base materials other than those shown. Please contact our technical team on (0)1580 830688 to discuss your requirements.