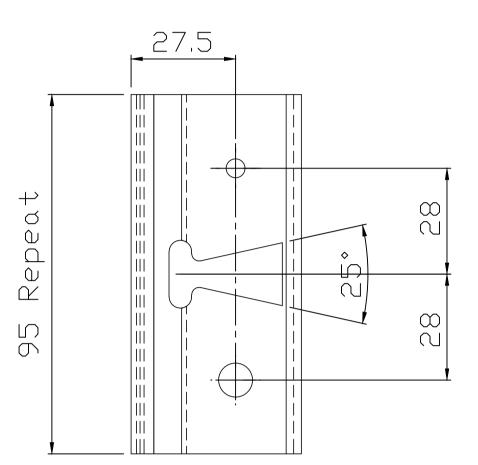

4 to 6 Aprx.

AluExcel25mm

—Strip Connector

SECTION SCALE 1:4

JOINER DETAIL
SCALE 1:4

PROFILE DETAIL
SCALE 1:1

Note: AluExcel can be used in conjunction with sub—base materials other than those shown. Please contact our technical team on (0)1580 830688 to discuss your requirements.