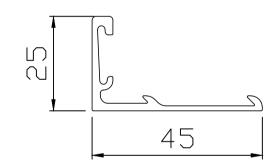

4 to 6 Aprx.

AluExcel25mm

—Strip Connector

SECTION SCALE 1:4

JOINER DETAIL
SCALE 1:4

PROFILE DETAIL
SCALE 1:1

Note: AluExcel can be used in conjunction with sub—base materials other than those shown. Please contact our technical team on (0)1580 830688 to discuss your requirements.