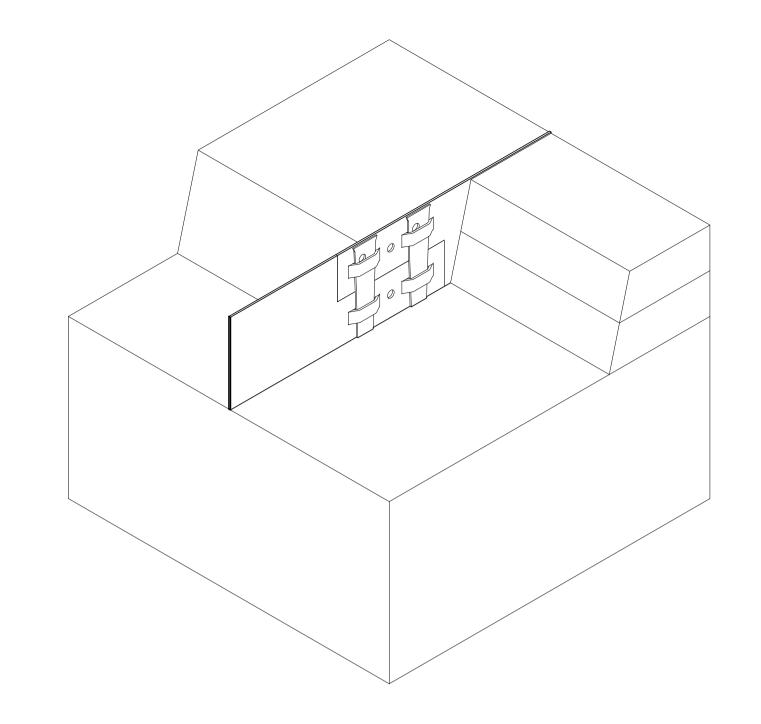

Supporting documents: BR-EB-0116, DS-BL-0316 & IG-BL-0316

PLAN

SCALE 1:4

ISOMETRIC CUT-AWAY VIEW

25 50 25

PROFILE SECTION
SCALE 1:1

SECTION SCALE 1:4

JOINT DETAIL SCALE 1:4