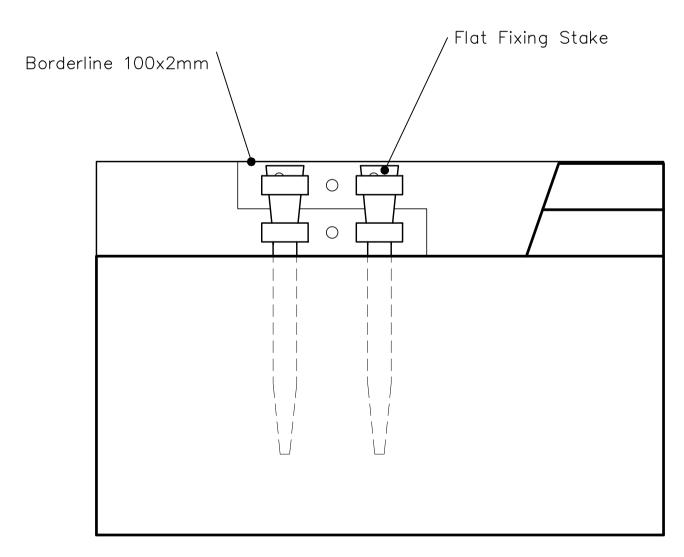

Supporting documents: BR-EB-0116, DS-BL-0316 & IG-BL-0316

PLAN

SCALE 1:4

ISOMETRIC CUT-AWAY VIEW

25 50 25

PROFILE SECTION
SCALE 1:1

SECTION SCALE 1:4

JOINT DETAIL SCALE 1:4