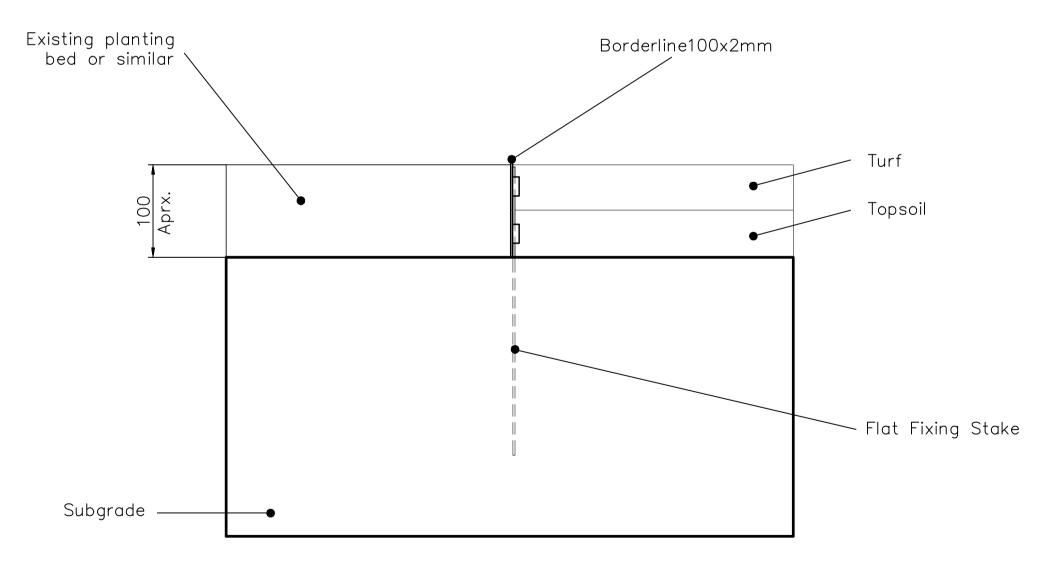

All dimensions in mm. Figured dimensions to be worked to in all cases. Do not scale from this drawing. This drawing may not be copied or disclosed without permission from Kinley Systems. The contractor is responsible for checking dimensions, tolerances & references. Discrepancies to be verified with Kinley Systems before proceeding with any works.

Supporting documents: BR-EB-0116, DS-BL-0316 & IG-BL-0316



PLAN

SCALE 1:4



ISOMETRIC CUT-AWAY VIEW

25 50 25

PROFILE SECTION
SCALE 1:1





SECTION SCALE 1:4

JOINT DETAIL SCALE 1:4

2250mm

PROFILE ELEVATION
SCALE 1:2



PROFILE PLAN SCALE 1:2

Title Borderline 20 - CAD Drawing

Scale 1:4 Size A1 Sheet 1/1 Drawing No. CD-BL20-1217

Edging ExcelEdge Borderline
Division Collection Range

Kinley Systems Ltd, Northpoint, Compass Park, Staplecross, East Sussex, TN32 5BS +44 (0) 1580 830688 / sales@kinley.co.uk
www.kinley.co.uk

STANDARD FOUNDATION