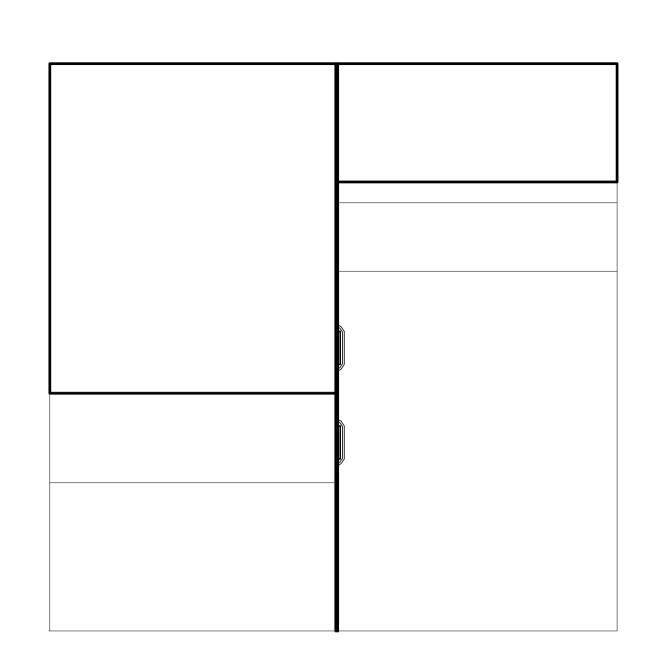

Supporting documents: BR-EB-0116, DS-BL-0316 & IG-BL-0316

PLAN

SCALE 1:4

ISOMETRIC CUT-AWAY VIEW

25 50 25

PROFILE SECTION
SCALE 1:1

SECTION SCALE 1:4

JOINT DETAIL SCALE 1:4