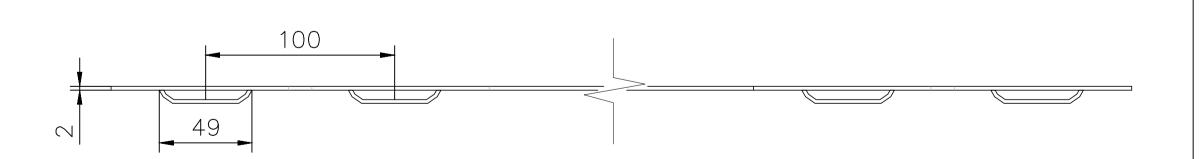

2250mm

PROFILE ELEVATION
SCALE 1:2

PROFILE PLAN SCALE 1:2

Title Borderline 20 - CAD Drawing

Scale 1:4 Size A1 Sheet 1/1 Drawing No. CD-BL20-1217

Edging ExcelEdge Borderline
Division Collection Range

Kinley Systems Ltd, Northpoint, Compass Park, Staplecross, East Sussex, TN32 5BS +44 (0) 1580 830688 / sales@kinley.co.uk
www.kinley.co.uk